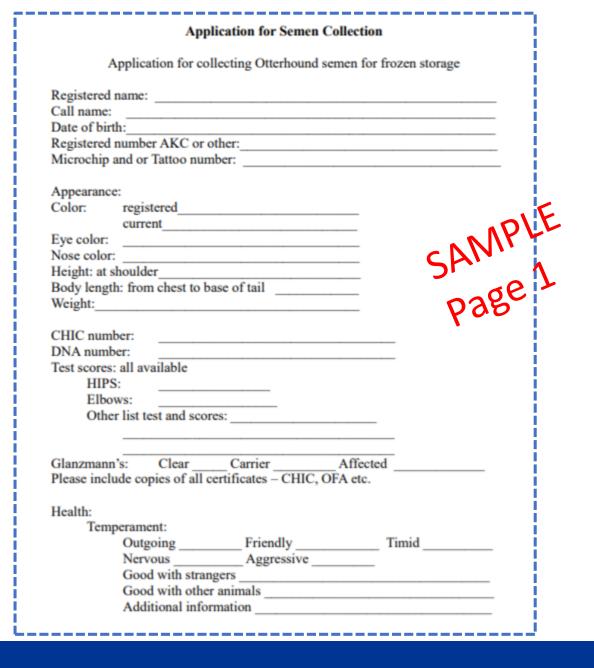

## CREATE AN APPLICATION

When possible, it is best to have as much information on file regarding the stud dogs that are represented in your semen bank, including health clearances and other phenotypic data.

Sample of Otterhound Club Application click here