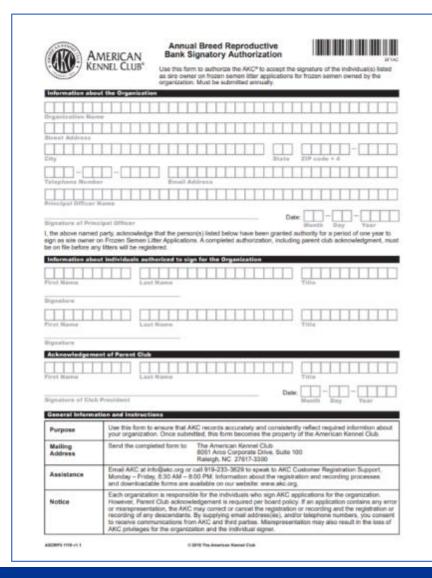

## AKC BOARD POLICY cont.

The AKC Board also approved the addition of the following statement to the AKC Procedures for Registration Matters, XI., C.:

5. With AKC Board approval, a Parent Club sponsored, breed specific, frozen semen bank may be allowed to own frozen semen and to apply for frozen semen litter registration as a semen owner, provided all other requirements to register the litter are met. Such an entity must have a valid Annual Breed Reproductive Bank Signatory Authorization form on file listing those semen bank officer(s) authorized to sign the frozen semen litter applications on behalf of the organization. The Annual Breed Reproductive Bank Signatory Authorization must include the signature of the applicable parent club president. The authorization form must be resubmitted annually.

#### **USAGE**

- The approval allowing a bitch owner to use semen from the PCSRB is a decision for the PCSRB. (See the example of the Qualifications developed by the OHCA, page 16.)
- For any litters resulting from semen owned by a PCSRB to be registered with the American Kennel Club, an Annual Breed Reproductive Bank Signatory Authorization must be on file and current. (See page 27.)